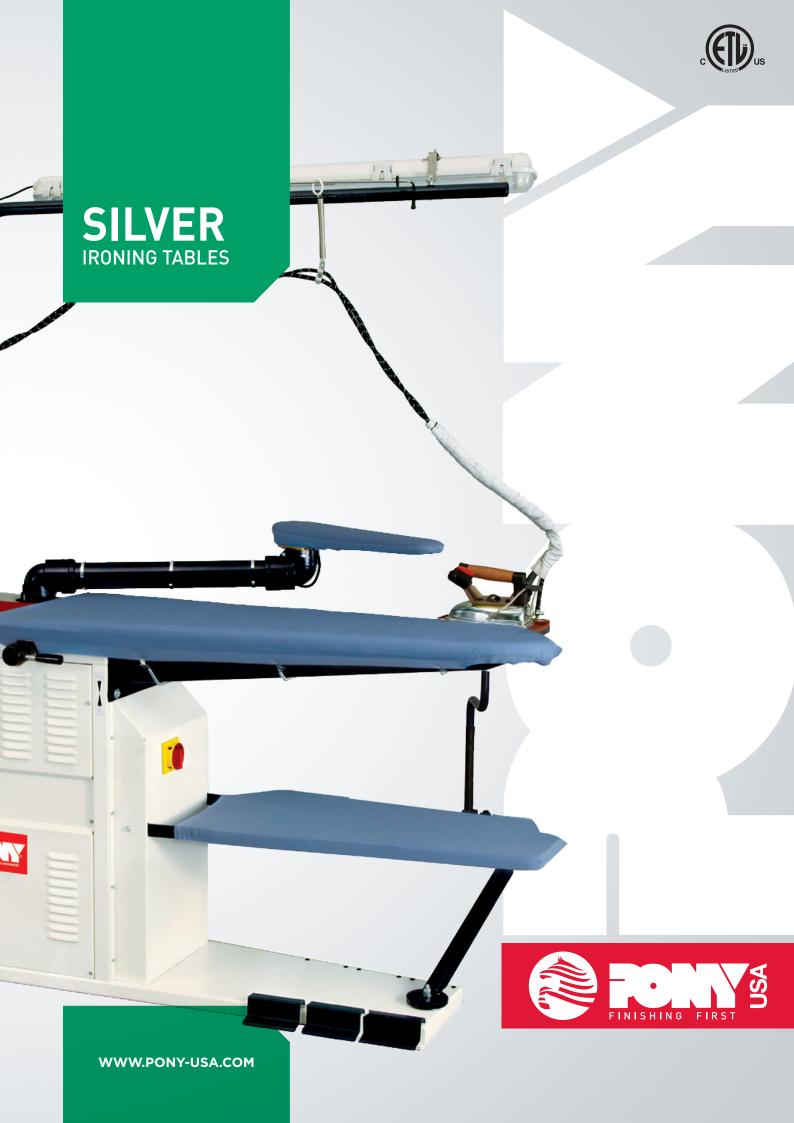

SILVER-SV utility finishing table, vacuum, blowing and steaming board.

.....

## **Features:**

- maxi dim. 1300 x 500 nose 250mm;
- maximum efficiency with SILVER can be achieved by ironing "point to right", thus allowing the operator to hold the garments with left hand and the iron with the right hand whilst the blowing action is drying the garments this reduces considerably the movement of the garment itself;
- the powerful built-in 3 PHASE vacuum unit allows high performances.

## Included as standard:

- swinging iron rest;
- steam iron assembly; • vacuum blowing arm with electric
- heated shape for sleeves.

.....

| TECHNICAL DATA        | SILVER SV       |
|-----------------------|-----------------|
| REQUIRED POWER        | 230V/3-60 Hz    |
| VACUUM/BLOWING MOTORS | 0,6 kW          |
| IRON HEATING ELEMENT  | 0,8 kW          |
| BOARD HEATING         | 1,2 Kw          |
| STEAM INLET           | 1/2"            |
| RETURN OUTLET         | 1/2"            |
| STEAM WORKING PRESS.  | 65 psi          |
| STEAM CONSUMPTION     | 13,2 ÷ 22 Lbs/h |
| ENCUMBRANCE           | 71x23,5 in      |
| NET WEIGHT            | 358 Lbs         |
| GROSS WEIGHT          | 397 Lbs         |
| PACKAGE DIMENSIONS    | 73x25x43 in     |
| VOLUME                | 45,2 ft3        |