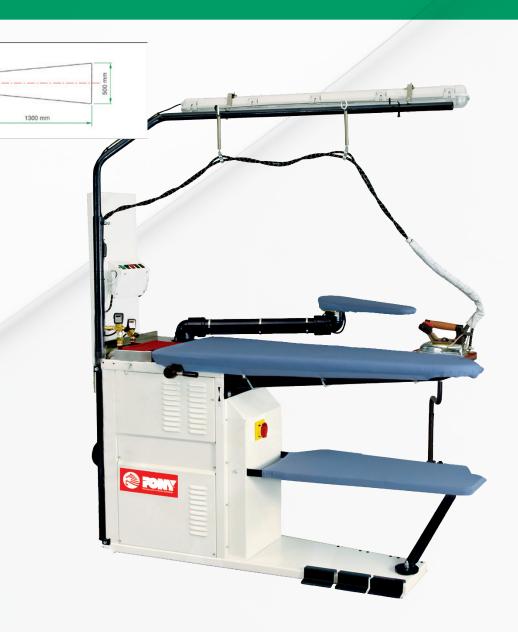

SILVER-SV utility finishing table, vacuum, blowing and steaming board.

.....

## **Features:**

- maxi dim. 1300 x 500 nose 250mm;
- maximum efficiency with SILVER can be achieved by ironing "point to right", thus allowing the operator to hold the garments with left hand and the iron with the right hand whilst the blowing action is drying the garments this reduces considerably the movement of the garment itself;
- the powerful built-in 3 PHASE vacuum unit allows high performances.

## Included as standard:

- swinging iron rest;
- steam iron assembly; • vacuum blowing arm with electric
- heated shape for sleeves.

.....

| TECHNICAL DATA        | SILVER SV       |
|-----------------------|-----------------|
| REQUIRED POWER        | 230V/3-60 Hz    |
| VACUUM/BLOWING MOTORS | 0,6 kW          |
| IRON HEATING ELEMENT  | 0,8 kW          |
| BOARD HEATING         | 1,2 Kw          |
| STEAM INLET           | 1/2"            |
| RETURN OUTLET         | 1/2"            |
| STEAM WORKING PRESS.  | 65 psi          |
| STEAM CONSUMPTION     | 13,2 ÷ 22 Lbs/h |
| ENCUMBRANCE           | 71x23,5 in      |
| NET WEIGHT            | 358 Lbs         |
| GROSS WEIGHT          | 397 Lbs         |
| PACKAGE DIMENSIONS    | 73x25x43 in     |
| VOLUME                | 45,2 ft3        |